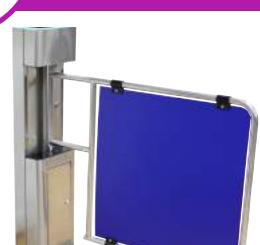

## DISABLED PASSAGE. ELEGANT DESIGN VIP PASSAGE, LONG LIFE, RELIABLE PRODUCT . SPARE PART SUPPORT . LED AND LOGO CUSTOMIZATION

T 150 G.M. SWG serves as an alternative passage lane for people with disabled chair and for other VIP passage purposes. Thanks to its stylish design and outlook, it can suit any interior.

Basic Materials: T 150 G.M. SWG is produced in 1,5 mm AISI 304 stainless steel body and plexy glass wing, which can optionally be produced with reinforced glass material. LED lights can be applied to the top cover or to the wing of T 150 G.M. SWG. Also it is possible to engrave logo on the wings. T 150 G.M.SWG has long wing in order to prevent unauthorized passage under wing. The electronic boards are designed by the qualified engineers of Makim, enabling T 150 G.M. SWG work in various modes and entegrations together with the special PLC.