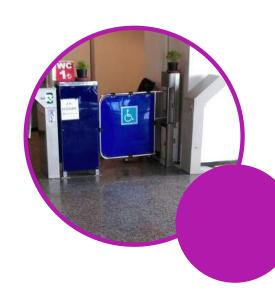

## DISABLED PASSAGE. ELEGANT DESIGN VIP PASSAGE, LONG LIFE, RELIABLE PRODUCT . SPARE PART SUPPORT . LED AND LOGO CUSTOMIZATION

T 150 G.M. SWG serves as an alternative passage lane for people with disabled chair and for other VIP passage purposes. Thanks to its stylish design and outlook, it can suit any interior.

Application: T 150 G.M. SWG can be installed in various interior locations like banks, ministries, administrative offices, public transportation centers as a VIP lane, business centers and other similar sites.

General Use: T 150 G.M. SWG works bi-directionally. Any kind of access control system like card reader, biometric reader, remote control unit or push button can be connected to T 150 G.M.SWG via simple dry-contact. Once the access right is granted, T 150 G.M. SWG will open automatically, in 90° width. The gate stays in open position for 15 seconds and then closes & locks itself again. This open-waiting time can be changed on the PLC settings. T 150 G.M. SWG is especially suitable for disabled and VIP purposes, that's why it is suggested to use Makim tripod turnstiles or HG Gates next to T 150 G.M. SWG, to provide a lane for the main flow.