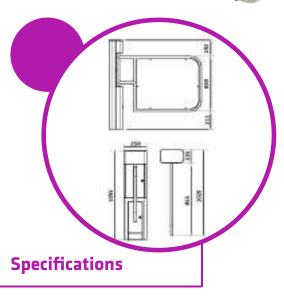

## T 150 G **Motorized VIP Turnstile**

Control /Operation Voltage: 24VDC +-%20

**Power Consumption** 

Body Stainless Steel Body : -10° C - + 50° C **Operation Temperature** Dimensions (Body) 156x256x1055 mm

Dimensions (Wing) : 835 mm Weight : 40 kg

With 24 V DC selenoids Locking

with special gear mechanism

: 24 V DC electronic control

board with programming function

: Simple & easy installation Installation

with a special pedestal.